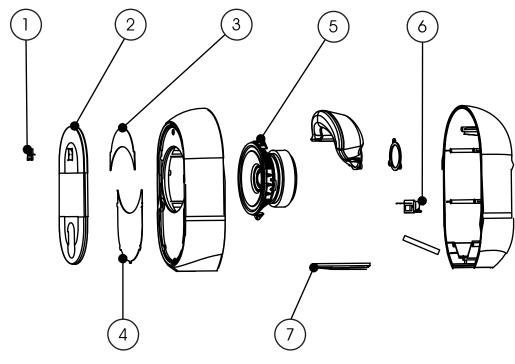

## 1 Series 104-BT

Service Bill of Materials v1.2 - 10/21

Compact Desktop Reference Monitors with Bluetooth  $\ensuremath{\mathbb{R}}$ 

|        | Extension Monitor Spare Parts List - COMMON |                                            |     |  |  |
|--------|---------------------------------------------|--------------------------------------------|-----|--|--|
| Ref ID | P/N                                         | Description                                | Qty |  |  |
| 1      | 5125223-00                                  | HDW,LOGO,JBL PRO,J104SET-BT                | 1   |  |  |
| 5      | 5125218-00                                  | XDCRELEC, XDCR, 4 INCH COAXIAL, J104SET-BT | 1   |  |  |
| 6      | 5125417-00                                  | CON, TERMBLK, 2PIN, BLK/RED, P13, Ni       | 1   |  |  |

| Extension Monitor Spare Parts List - WHITE |            |                                      |     |  |
|--------------------------------------------|------------|--------------------------------------|-----|--|
| Ref ID                                     | P/N        | Description                          | Qty |  |
| 2                                          | 5126824-00 | SPKRSYS,GRL,PASSIVE,J104SET-BT-W     | 1   |  |
| 3                                          | 5126818-00 | LBL,PRNT,FRNT,BAF,TOP,J104SET-BT-W   | 1   |  |
| 4                                          | 5126825-00 | LBL,PRNT,FRNT,BA,BOT,EXT,J104SET-BTW | 1   |  |
| 7                                          | 5126821-00 | HDW,FT,RBR,J104SET-BT-W              | 1   |  |

| Extension Monitor Spare Parts List - BLACK |            |                                      |     |  |
|--------------------------------------------|------------|--------------------------------------|-----|--|
| Ref ID                                     | P/N        | Description                          | Qty |  |
| 2                                          | 5125221-00 | SPKRSYS, GRL, PASSIVE, J104SET-BT    | 1   |  |
| 3                                          | 5125273-00 | LBL,PRNT,FRNT,BAF,TOP,J104SET-BT     | 1   |  |
| 4                                          | 5125266-00 | LBL,PRNT,FRNT,BAF,BOT,EXT,J104SET-BT | 1   |  |
| 7                                          | 5125272-00 | HDW,FT,RBR,J104SET-BT                | 1   |  |