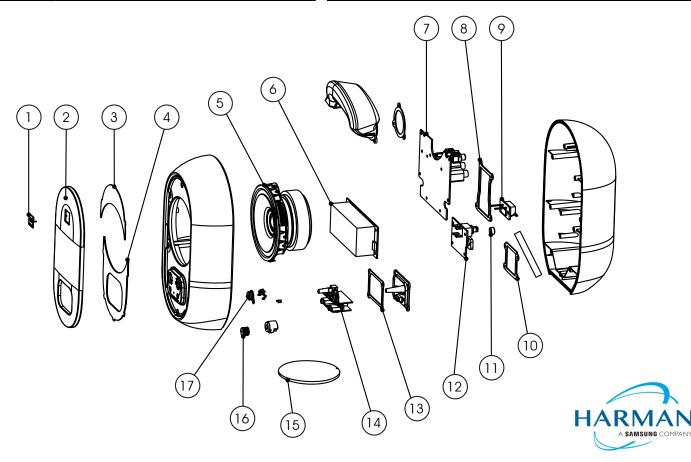

## 1 Series 104-BT

## Compact Desktop Reference Monitors with Bluetooth®

| Master Monitor Spare Parts List - COMMON |            |                                            |     |  |
|------------------------------------------|------------|--------------------------------------------|-----|--|
| Ref ID                                   | P/N        | Description                                | Qty |  |
| 1                                        | 5125223-00 | HDW,LOGO,JBL PRO,J104SET-BT                | 1   |  |
| 5                                        | 5125218-00 | XDCRELEC, XDCR, 4 INCH COAXIAL, J104SET-BT | 1   |  |
| 6                                        | 5123241-00 | PCB,ASY,PSU,J104SET-BT                     | 1   |  |
| 7                                        | 5123219-00 | PCB,ASY,MAIN,J104SET-BT                    | 1   |  |
| 8                                        | 5125283-00 | HDW,GSKT,AMP,J104SET-BT                    | 1   |  |
| 9                                        | 5125417-00 | CON, TERMBLK, 2PIN, BLK/RED, P13, Ni       | 1   |  |
| 10                                       | 5125284-00 | HDW,GSKT,PSU,J104SET-BT                    | 1   |  |
| 12                                       | 5123240-00 | PCB,ASY,POWER I/O,J104SET-BT               | 1   |  |
| 13                                       | 5125285-00 | HDW,GSKT,IO,J104SET-BT                     | 1   |  |
|                                          | 5125419-00 | ANT,FPC,2.4/2.5GHz,2.24dBi,50R,BLK         | 1   |  |

| Master Monitor Spare Parts List - BLACK |            |                                         |     |
|-----------------------------------------|------------|-----------------------------------------|-----|
| Ref ID                                  | P/N        | Description                             | Qty |
| 2                                       | 5125267-00 | SPKRSYS,GRL,MASTER,J104SET-BT           | 1   |
| 3                                       | 5125273-00 | LBL,PRNT,FRNT,BAF,TOP,J104SET-BT        | 1   |
| 4                                       | 5125274-00 | LBL,PRNT,FRNT,BAF,BOT,MASTER,J104SET-BT | 1   |
| 11                                      | 5125270-00 | HDW,SWCAP,PBTN,PWR,J104SET-BT           | 1   |
| 14                                      | 5123239-00 | PCB,ASY,I/O,J104SET-BT                  | 1   |
| 15                                      | 5125272-00 | HDW,FT,RBR,J104SET-BT                   | 1   |
| 16                                      | 5125271-00 | HDW,SWCAP,KNOB,J104SET-BT               | 1   |
| 17                                      | 5127445-00 | HDW,SWCAP,PBTN,SOURCE,J104SET-BT        | 1   |

|        | Master Monitor Spare Parts List - WHITE |                                          |     |  |  |
|--------|-----------------------------------------|------------------------------------------|-----|--|--|
| Ref ID | P/N                                     | Description                              | Qty |  |  |
| 2      | 5126817-00                              | SPKRSYS,GRL,MASTER,J104SET-BT-W          | 1   |  |  |
| 3      | 5126818-00                              | LBL,PRNT,FRNT,BAF,TOP,J104SET-BT-W       | 1   |  |  |
| 4      | 5126819-00                              | LBL,PRNT,FRNT,BAF,BOT,MASTER,J104SET-BTW | 1   |  |  |
| 11     | 5126820-00                              | HDW,SWCAP,PBTN,PWR,J104SET-BT-W          | 1   |  |  |
| 14     | 5135933-00                              | PCB,ASY,I/O,J104SET-BTW,WH               | 1   |  |  |
| 15     | 5126821-00                              | HDW,FT,RBR,J104SET-BT-W                  | 1   |  |  |
| 16     | 5126822-00                              | HDW,SWCAP,KNOB,J104SET-BT-W              | 1   |  |  |
| 17     | 5127446-00                              | HDW,SWCAP,PBTN,SOURCE,J104SET-BT-W       | 1   |  |  |