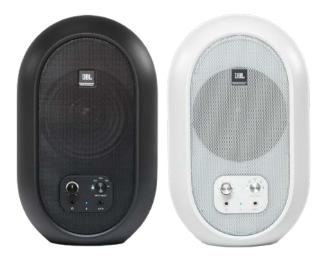

## 1 Series 104-BT

## Compact Desktop Reference Monitors with Bluetooth®

| Master Monitor Spare Parts List - COMMON |            |                                            |     |  |
|------------------------------------------|------------|--------------------------------------------|-----|--|
| Ref ID                                   | P/N        | Description                                | Qty |  |
| 1                                        | 5125223-00 | HDW,LOGO,JBL PRO,J104SET-BT                | 1   |  |
| 5                                        | 5125218-00 | XDCRELEC, XDCR, 4 INCH COAXIAL, J104SET-BT | 1   |  |
| 6                                        | 5123241-00 | PCB,ASY,PSU,J104SET-BT                     | 1   |  |
| 7                                        | 5123219-00 | PCB,ASY,MAIN,J104SET-BT                    | 1   |  |
| 8                                        | 5125283-00 | HDW,GSKT,AMP,J104SET-BT                    | 1   |  |
| 9                                        | 5125417-00 | CON, TERMBLK, 2PIN, BLK/RED, P13, Ni       | 1   |  |
| 10                                       | 5125284-00 | HDW,GSKT,PSU,J104SET-BT                    | 1   |  |
| 12                                       | 5123240-00 | PCB,ASY,POWER I/O,J104SET-BT               | 1   |  |
| 13                                       | 5125285-00 | HDW,GSKT,IO,J104SET-BT                     | 1   |  |
|                                          | 5125419-00 | ANT,FPC,2.4/2.5GHz,2.24dBi,50R,BLK         | 1   |  |