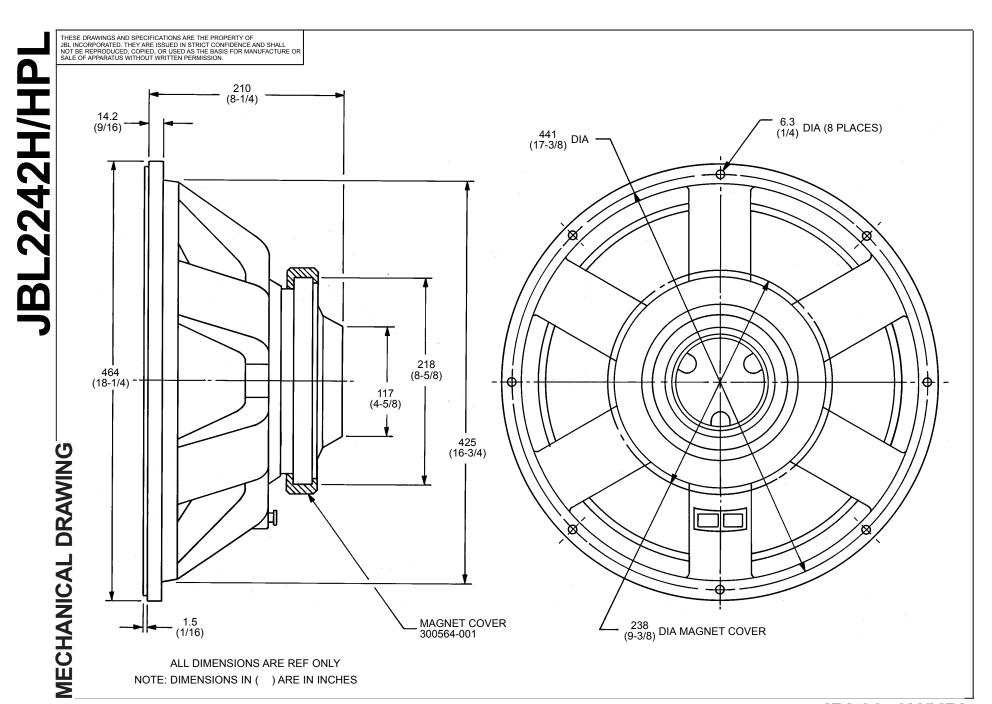

#### PHYSICAL SPECIFICATIONS:

Enclosure Dimensions: 464mm DIA x 210mm D (18.25 DIA x 8.25 in. D)
Shipping Weight: 33 lbs. (15 kg.)