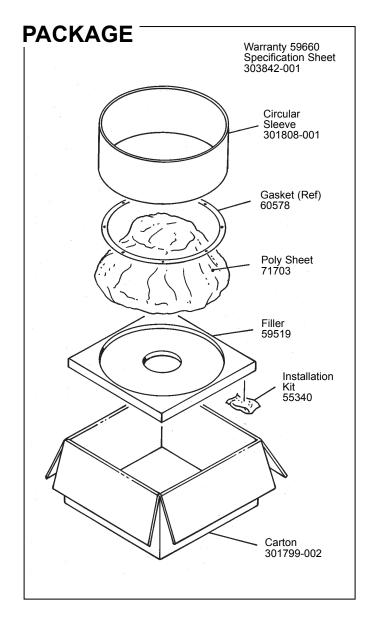

#### **WARRANTY INFORMATION:**

· Refer to Warranty Statement packed with each product.

\*1 Watt (2.83 V RMS) @ 1 Meter