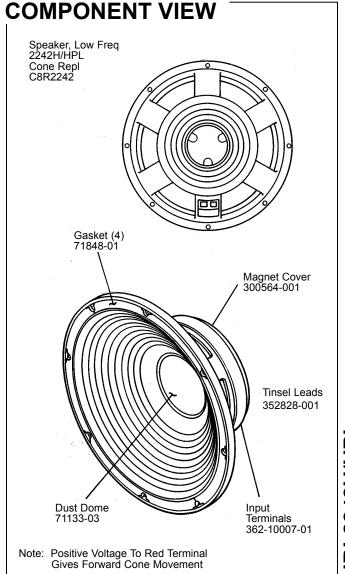

#### **SYSTEM COMPONENTS:**

Cabinet:
Grille:

Low Frequency Transducer:DC Resistance: N/A N/A

460mm (18 in.) Cone Transducer (2242H/HPL)

4.7 ohm ±10% Aluminum Wire